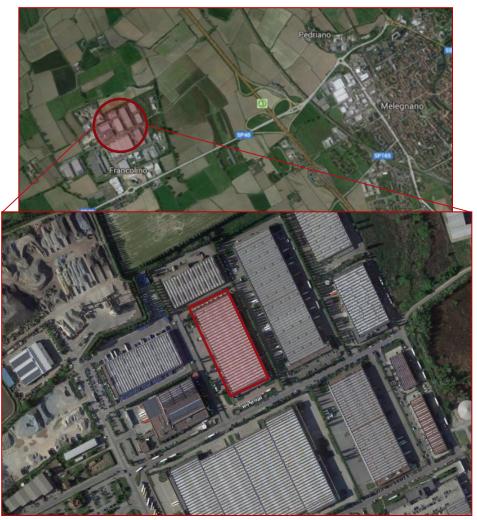

#### **Asset Location**

The property is located in a strategic position, in the proximity of the main road «Strada Provinciale 40» wich connects Melegnano to Binasco. The building is 2 km from the toolgate «Melegnano» highway A1 (Milan-Bologna) and 15 km from the toolgate «Binasco» highway A7 (Milan-Genoa), an important area from a logistics point of view.

### **Asset Description**

The building is quite recently and it is characterized by tecnichal specifications in order to match modern requirements of international logistics operators.

The property is spread over an area of 24.424 sq.m. with a total covered area of approx. 12.088 sq.m.