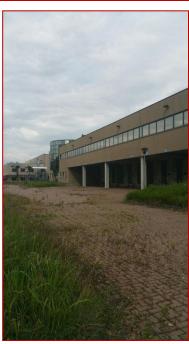

#### **Asset Location**

The property is located in a strategic position, in the proximity of the main road «Strada Provinciale 40» wich connects Melegnano to Binasco. The building is 2 km from the toolgate «Melegnano» highway A1 (Milan-Bologna) and 15 km from the toolgate «Binasco» highway A7 (Milan-Genoa), an important area from a logistics point of view.

### **Asset Description**

The building is quite recently and it is characterized by tecnichal specifications in order to match modern requirements of international logistics operators.

The property is spread over an area of 24.424 sq.m. with a total covered area of approx. 12.088 sq.m.