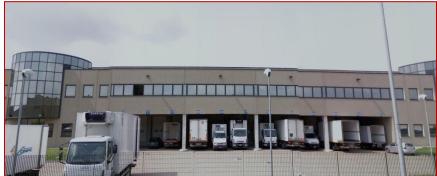

### **Asset Description**

The building is quite recently and it is characterized by tecnichal specifications in order to match modern requirements of international logistics operators.

The property is spread over an area of 24.424 sq.m. with a total covered area of approx. 12.088 sq.m.

- Offices with an area of 1.000 sq.m.
- Stand alone building
- Internal clear height: 9.30 m
- Sprinkler and fire detection
- Loading bays realized over two fronts

| Area                 | Sq.m.  |
|----------------------|--------|
| Gross Land site area | 24.424 |
| Total GLA            | 12.088 |
| Warehouse            | 11.088 |
| Office               | 1.000  |